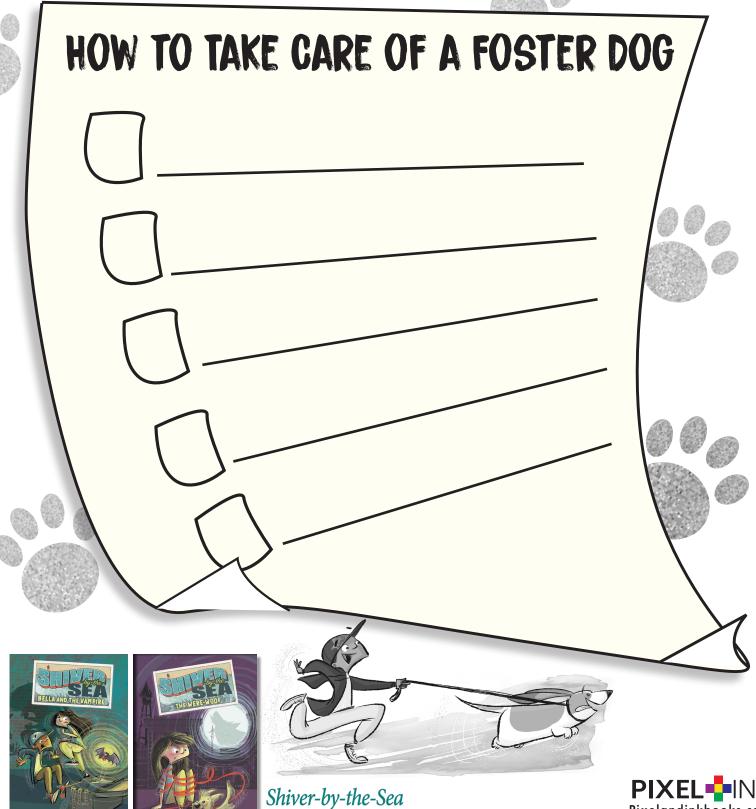

# FOSTER DOG TO-DO LIST

Fostering a dog is hard work, especially if it's a were-woof!

Help Bella provide some useful tips and to-dos for taking care of a foster dog.

Use *The Were-Woof* to find ideas for what to include.