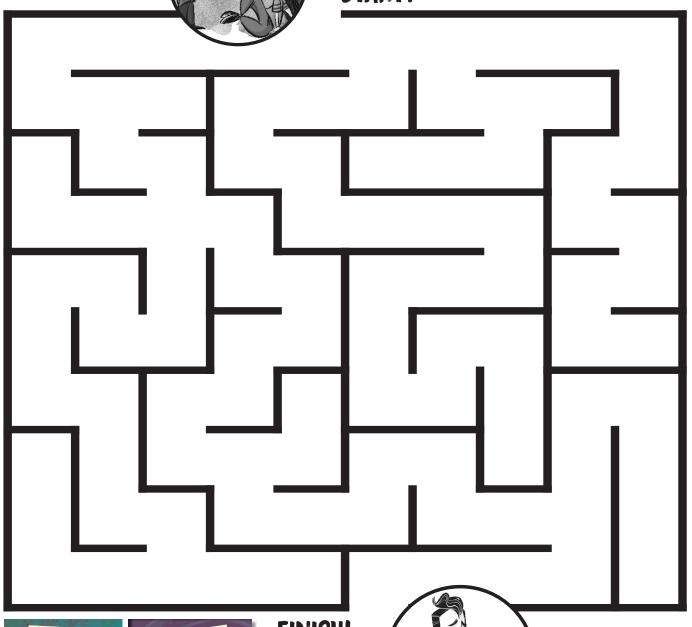

# RIDE THROUGH TOWN

Bella needs to help Bram find his parents! Finish this maze to help reunite Bram and his family.

START!

FINISH!

Shiver-by-the-Sea

by Erin Dionne illustrated by Jenn Harney

May be reproduced at no charge.