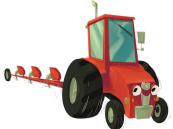

# **CONNECT THE TRUCKS!**

Match the trucks to the jobs they perform.

Takes trash away

Hauls rocks from the gravel pit

Moves freight cross-country

Spreads cow manure

Digs holes on the building site