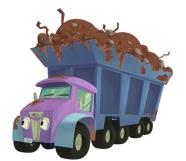

# **CONNECT THE TRUCKS!**

Match the trucks to the jobs they perform.

Takes trash away

Hauls rocks from the gravel pit

Moves freight cross-country

Spreads cow manure

Digs holes on the building site