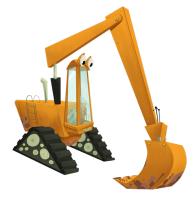

# **CONNECT THE TRUCKS!**

Match the trucks to the jobs they perform.

Takes trash away

Hauls rocks from the gravel pit

Moves freight cross-country

Spreads cow manure

Digs holes on the building site