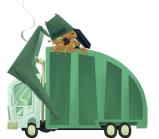

# **CONNECT THE TRUCKS!**

Match the trucks to the jobs they perform.

Takes trash away

Hauls rocks from the gravel pit

Moves freight cross-country

Spreads cow manure

Digs holes on the building site