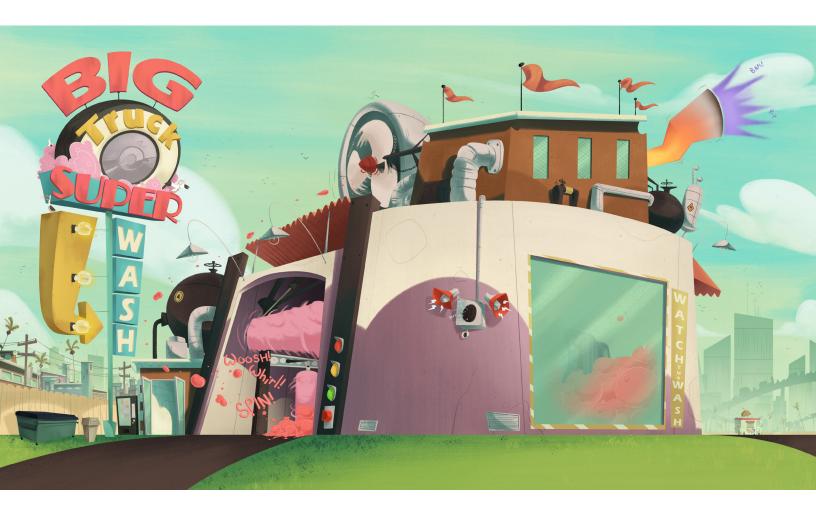

Everyone needs a good wash occasionally. Even a giant excavator! After a hard day's work, a garbage truck, a tractor, an 18-wheeler, and more are covered with dirt, slime, manure, mud, and bugs. Off to the Big Truck Super Wash!

## DESIGN YOUR OWN CAR WASH!

Using the blank space below, design your own car wash. Include any fun gadgets or tools you would want to use to clean the trucks!