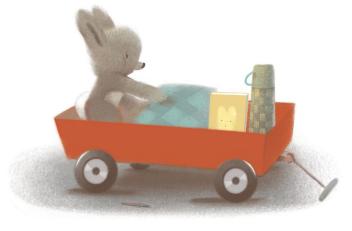

## **PACKING BUNNY'S WAGON**

Bunny is packing his wagon full of things for Dad on a cold winter night. What is in his wagon?

| E      | E      | I | D      | L      | L      | X      | E      | W      | L      |
|--------|--------|---|--------|--------|--------|--------|--------|--------|--------|
| C      | Ο      | O | K      | Ι      | E      | T      | D      | F      | Y      |
| X      | Y      | Z | D      | В      | В      | I      | V      | S      | T      |
| C      | D      | C | I      | Ι      | Н      | I      | Q      | E      | K      |
| V      | N      | P | P      | В      | Ο      | R      | K      | A      | I      |
|        |        |   |        |        |        |        |        |        |        |
| A      | F      | X | A      | W      | R      | N      | M      | P      | Н      |
| A<br>O | F<br>K |   |        | W<br>K |        |        |        |        | H<br>D |
|        |        |   | V      | K      | A      | R      | V      |        | D      |
| 0      | K<br>P | L | V<br>O | K      | A<br>L | R<br>T | V<br>Y | K<br>W | D      |