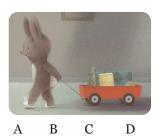

## TRAVELING TO DAD'S ROOM

Which letter line should Bunny follow to get to Dad's room?

Which letter line should Bunny follow? \_\_\_\_\_