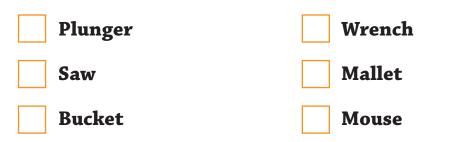

## WHAT'S IN THE TRUCK?

Can you find the things that help Pearl fix the plumbing? Locate the items in the pictures below and check off the boxes as you find them!