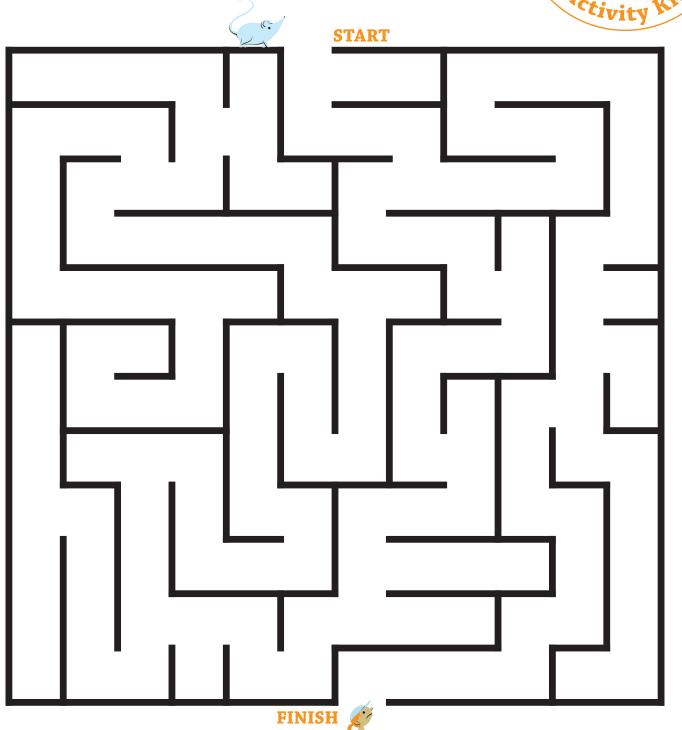

# TIME TO HELP!

Help the mouse find its way to Pearl to fix the plumbing! Draw a line through the maze to reunite the mouse with Pearl!

HOLIDAY HOUSE