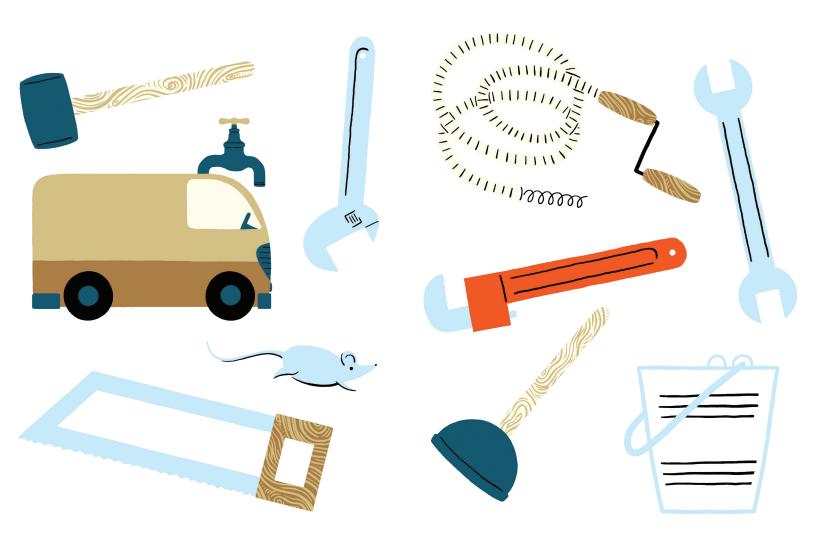

## WHAT'S IN THE TRUCK?

Can you find the things that help Pearl fix the plumbing? Locate the items in the pictures below and check off the boxes as you find them!